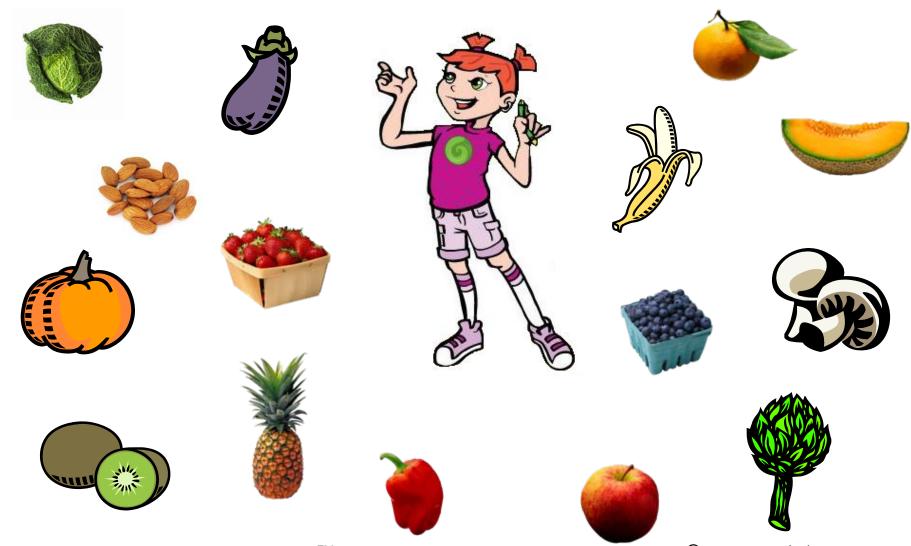

## The Super Crew's Body Helper's Guide

Read The Super Crew's **Body Helper's Guide** to learn how different fruits and vegetables help our bodies. Then draw a line from the food to the part of the body that it helps!

## The Super Crew's Body Helper's Guide

Marcus likes yellow foods because they are packed with antioxidants, which help to protect your cells, heart, and immune system. They also help to prevent cancer. Examples include pineapple, yellow squash, and lemons.

Andy likes orange foods because they have lots of vitamins. Vitamin C can help keep you from getting sick, and get you better faster if you do get sick. Vitamin A is good for your skin and eyes. Examples include carrots, oranges, pumpkin, cantaloupe, and sweet potatoes.

Abigail likes all colors of foods, especially blue foods. These foods help your mind and memory and can help protect you from cancer. Examples include blueberries and açaí.

Kira likes brown foods like spices, herbs, and nuts because they are full of antioxidants and can help your heart. *Examples include almonds, cinnamon, and basil.* 

Carlos likes white foods because they are good for your heart and veins. Some white foods can help protect you from cancer and others make your bones strong. Examples include cauliflower, mushroom, white asparagus and garlic.

Baby Tom/Tom likes red foods because they protect your heart, can protect you from cancer, and also help your mind and memory! Examples include apples, pomegranate, red bell pepper and red grapes.

Jessie likes green foods because they are good for your whole body, especially your eyes and nails. They also help keep you from getting sick. Examples include kiwi, cabbage, broccoli, artichoke, tomatillo and spinach.

Penny likes purple foods, which contain flavonoids that fight heart disease and cancer. Purple foods also help your memory. Examples include eggplant, raisins, and elderberries.

## The Super Crew's Body Helper's Guide Key

Heart (Yellow): Pineapple

Skin and Eyes (Orange): Oranges, pumpkin, cantaloupe

Head (Blue): Blueberries

Heart (Brown): Almonds, mushroom

Head, Arms, Legs (White): Banana

Heart and Head (Red): Apple, red bell pepper, strawberry

Eyes and Nails (Green): Cabbage, artichoke, tomatillo

Heart and Head (Purple): Eggplant